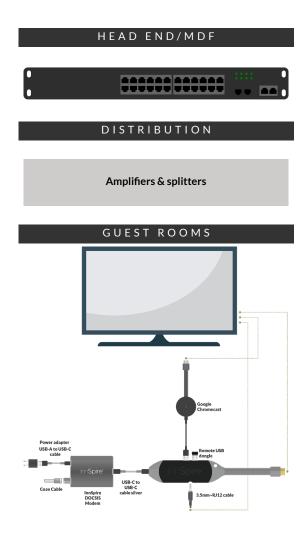

### What is DOCSIS?

Data Over Cable Service Interface Specification (DOCSIS) is high-speed broadband internet delivered directly to your guests through the existing television coax cables. Coax cables are abundant in hotels all over the world, meaning no messy installation, downtime, or unhappy guests.

# **Fast Turnaround Time**

Because the existing infrastructure is used, the actual DOCSIS update can take as little as 15 min per room.